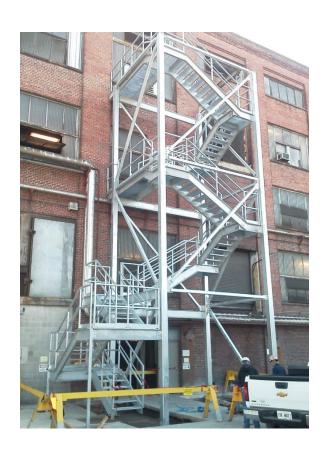

## **Structural Fabrication**

With IMI's AISC compliant, full service structural fabrication facility, we can meet any Client's needs. From surface preparation, cutting, drilling, fabrication, surface coatings, and installation, IMI's fabrication TEAM produces quality structural systems from carbon steel, aluminum, and stainless.

#### Fabrication:

- Structural Steel Buildings
- Mezzanines
- Steel Support
- Catwalks and Stairways
- Handrails and Machine Guards
- Pipe Bridges
- Metal Truss Systems
- Storage and Sump Tanks