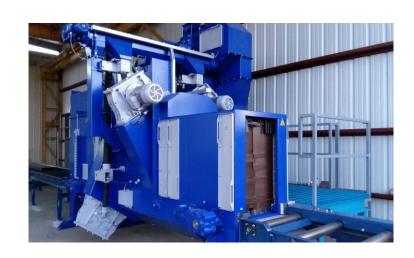

IMI's **Ocean Structural Shot Blast** system by Agtos removes rust, scale, and paint prior to fabrication.

Beam capacity: 24" dia. X 40"

Finish specification: SSPC-SP5

(SSI-SA3)