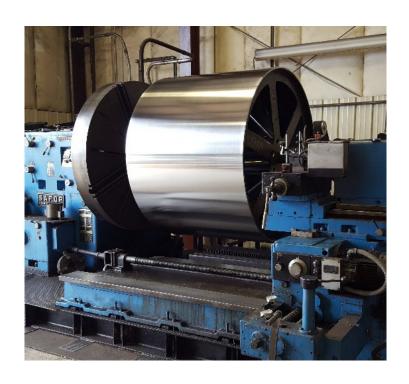

## **Drums, Mandrels, Rolls, and Shafts**

Designing and fabricating rolls is an IMI expertise. If you have a roll problem, we'll help design a solution. IMI's machinists and fabrication TEAM utilize stringent steps to ensure our Customers receive a product that not only meets their design specifications, but has an excellent life span.

#### Types of Rolls:

- Carbon Fiber
- Stainless
- Ceramic
- Compound Coated
- Cooling Rolls

#### Large Capacity:

- 38" X 240"
- 66 ½ X 108"
- Tight Tolerance Capability
  + / .003

#### Finishes:

- Mechanically Polished Finish (less than 28 RA)
- Knurling