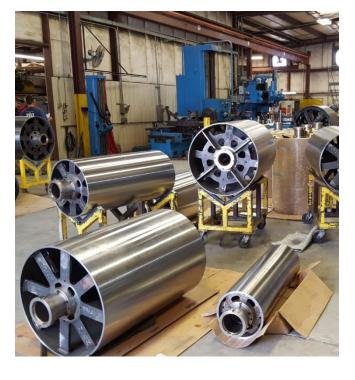

## **Drums, Mandrels, Rolls, and Shafts**

Designing and fabricating rolls is an IMI expertise. If you have a roll problem, we'll help design a solution. IMI's machinists and fabrication TEAM utilize stringent steps to ensure our Customers receive a product that not only meets their design specifications, but has an excellent life span.

#### Types of Rolls:

- Carbon Fiber
- Stainless
- Ceramic
- Compound Coated
- Cooling Rolls

#### Large Capacity:

- 38" X 240"
- 66 ½ X 108"
- Tight Tolerance Capability
  + / .003

#### Finishes:

- Mechanically Polished Finish (less than 28 RA)
- Knurling