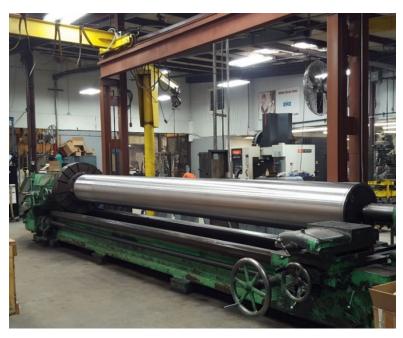

## **Drums, Mandrels, Rolls, and Shafts**

Designing and fabricating rolls is an IMI expertise. If you have a roll problem, we'll help design a solution. IMI's machinists and fabrication TEAM utilize stringent steps to ensure our Customers receive a product that not only meets their design specifications, but has an excellent life span.

#### Types of Rolls:

- Carbon Fiber
- Stainless
- Ceramic
- Compound Coated
- Cooling Rolls

#### Large Capacity:

- 38" X 240"
- 66 ½ X 108"
- Tight Tolerance Capability
  + / .003

#### Finishes:

- Mechanically Polished Finish (less than 28 RA)
- Knurling